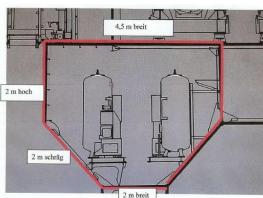

### **RESULTS**

Room temperature before coating:

- Monday, 8.30 = 13.5°C
- Outer wall temperature before = 10 − 11°C
- Humidity = 80.1%
- On the coating outer wall temperature = 15 16°C