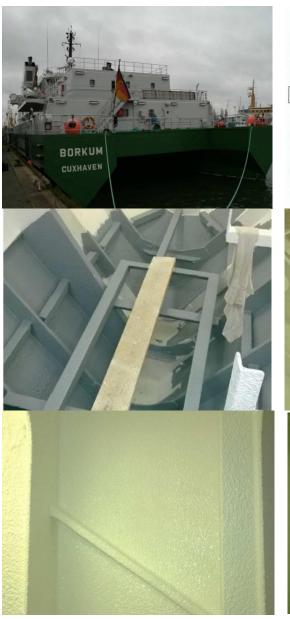

# **CUSTOMS COASTAL PATROL VESSEL**

### **GERMAN COAST GUARD**

• Markets: Shipping & Transport

• Country: Germany

• Courtesy of: Superior Products German

### **PROJECT DESCRIPTION**

A customs patrol vessel of the German Coast Guard needed to be treated to protect the inside of the vessel from condensation.