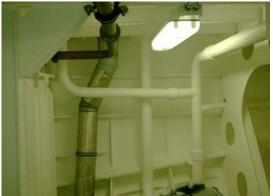

#### **COATING SOLUTION**

The following coating solutions were applied where necessary: MOIST METAL GRIP in wet areas (grey) followed by 4 mm HOT SURFACE COATING with a top coating of ENAMO GRIP.

### **RESULTS**

Room temperature before coating:

- Monday, 8.30 = 13.5°C
- Outer wall temperature before = 10 − 11°C
- Humidity = 80.1%
- On the coating outer wall temperature = 15 16°C