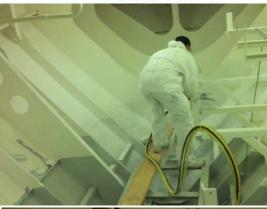

#### **COATING SOLUTION**

The following coating solutions were applied where necessary: MOIST METAL GRIP in wet areas (grey) followed by 4 mm HOT SURFACE COATING with a top coating of ENAMO GRIP.